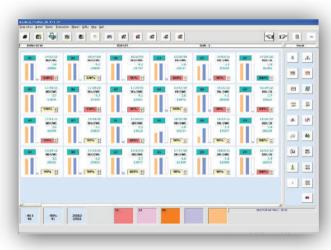

## **Features**

- \* ProWin 2000 is a powerful Spinning Production, Power and RH Management Tool for department from Blowrome to Ring Spinning, Looms. It offers flexible solution to typical Production Management Problems. An impressive number of more than 200 installation of ProWin verify this.
- \* ProWin 2000 acts as a front end to a back process deploying state of Art PLC's and communication tools to realize a networked production Management System. ProWin is built around industry standard PLC control electronics and interfaces making it the most reliable networked monitoring system in the world for this application. Open architecture of ProWin is further evident in the wide range of machinery and flexibility in configuring fault inputs.