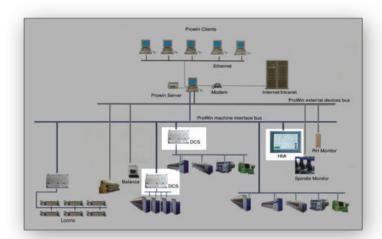

## **Features**

- \* ProWin 2000 is a powerful Spinning Production, Power and RH Management Tool for department from Blowrome to Ring Spinning, Looms. It offers flexible solution to typical Production Management Problems. An impressive number of more than 200 installation of ProWin verify this.
- \* ProWin 2000 acts as a front end to a back process deploying state of Art PLC's and communication tools to realize a networked production Management System. ProWin is built around industry standard PLC control electronics and interfaces making it the most reliable networked monitoring system in the world for this application. Open architecture of ProWin is further evident in the wide range of machinery and flexibility in configuring fault inputs.